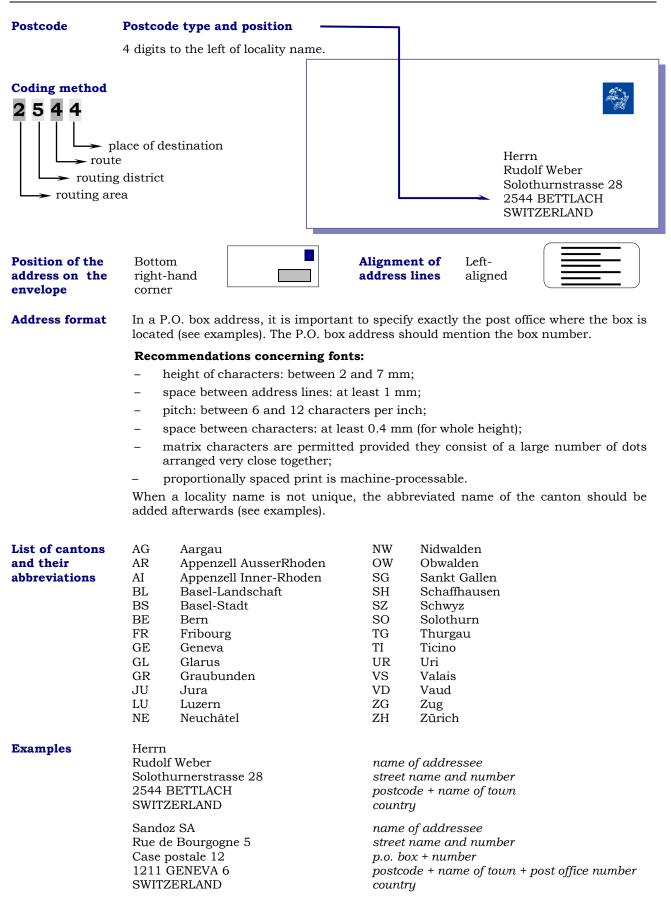

## Switzerland



## Switzerland (cont.)

| Examples (cont.) | Monsieur<br>Fernand Genoud<br>Rue du Marché 8<br>1556 CERNIAZ VD<br>SWITZERLAND                              | name of addressee<br>street name and number<br>postcode + name of town + canton abbreviation<br>country |
|------------------|--------------------------------------------------------------------------------------------------------------|---------------------------------------------------------------------------------------------------------|
| Contact          | Post CH AG<br>Logistik Services<br>Produkt Management LS33.2<br>Wankdorfallee 4<br>3030 BERNE<br>SWITZERLAND |                                                                                                         |
| Website          | <u>www.post.ch/en/sending-letters</u><b