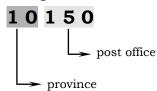

# Postcode type and position

5 digits below the district and province names.

## Coding method

Position of the address on the envelope

Bottom right-hand corner

Alignment of address lines

Leftaligned