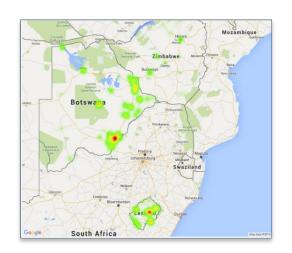

### **Custom reports**

- Heat maps
- Charts (pie, bar, trend)
- Flexibility to create more ad-hoc reports