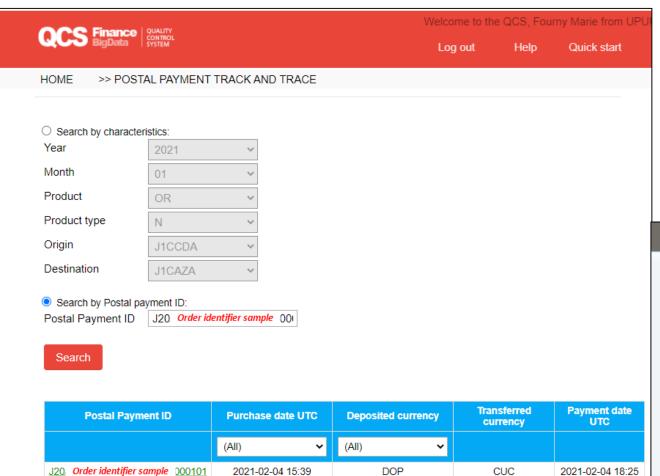

#### Track & Trace

## QCS Finance – Sample reports

| Postal Payment ID                    | Event code | Event UTC           | Event LTC           | Event office code | Event off      |
|--------------------------------------|------------|---------------------|---------------------|-------------------|----------------|
| J20. Order identifier sample )000101 | CC         | 2021-02-04<br>15:45 | 2021-02-04<br>11:45 | DOA002            | CORREC<br>CENT |
| J20, Order identifier sample 1000101 | <u>NP</u>  | 2021-02-04<br>18:20 | 2021-02-04<br>13:20 | 95100             | Guantai        |
| J20, Order identifier sample )000101 | <u>EP</u>  | 2021-02-04<br>18:20 | 2021-02-04<br>13:20 | 95100             | Guantai        |
| J20 Order identifier sample )000101  | <u>FP</u>  | 2021-02-04<br>19:30 | 2021-02-04<br>14:30 | 1                 | G:             |