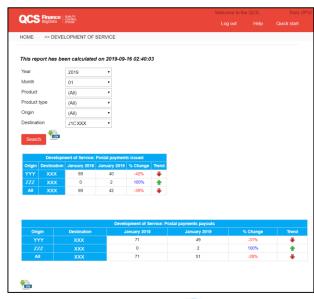

### DEVELOPMENT OF SERVICE

No. of MOs issued m, y / No. of MOs issued m, y-1

Month by month comparison