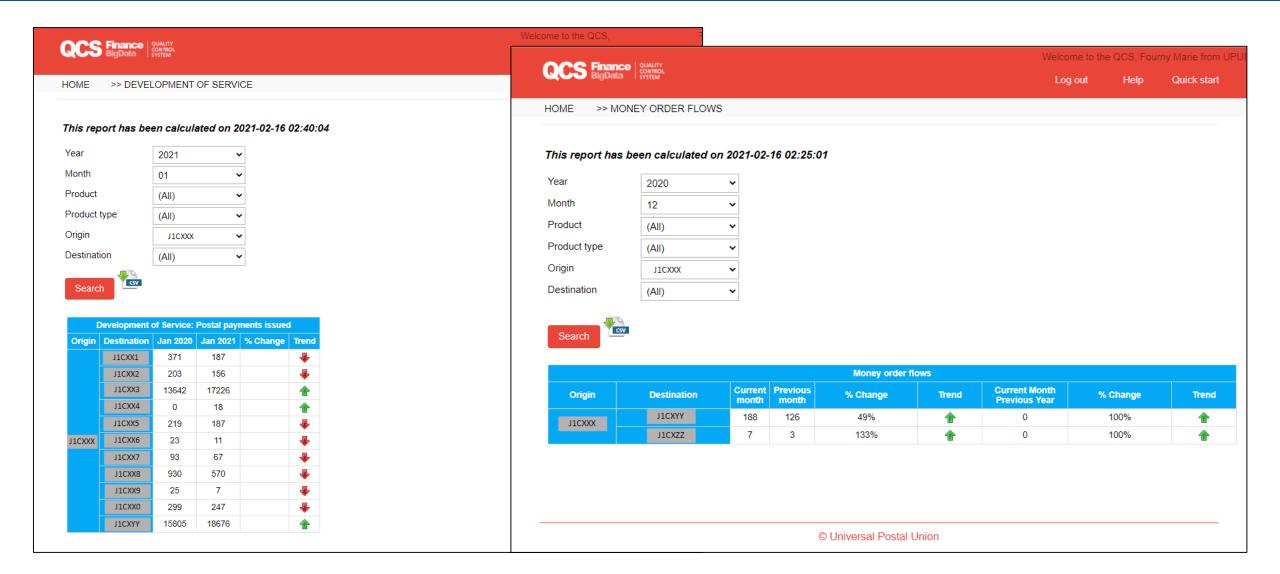

### DEVELOPMENT OF SERVICE

No. of MOs issued m, y / No. of MOs issued m, y-1

Month by month comparison

## QCS Finance – Sample reports