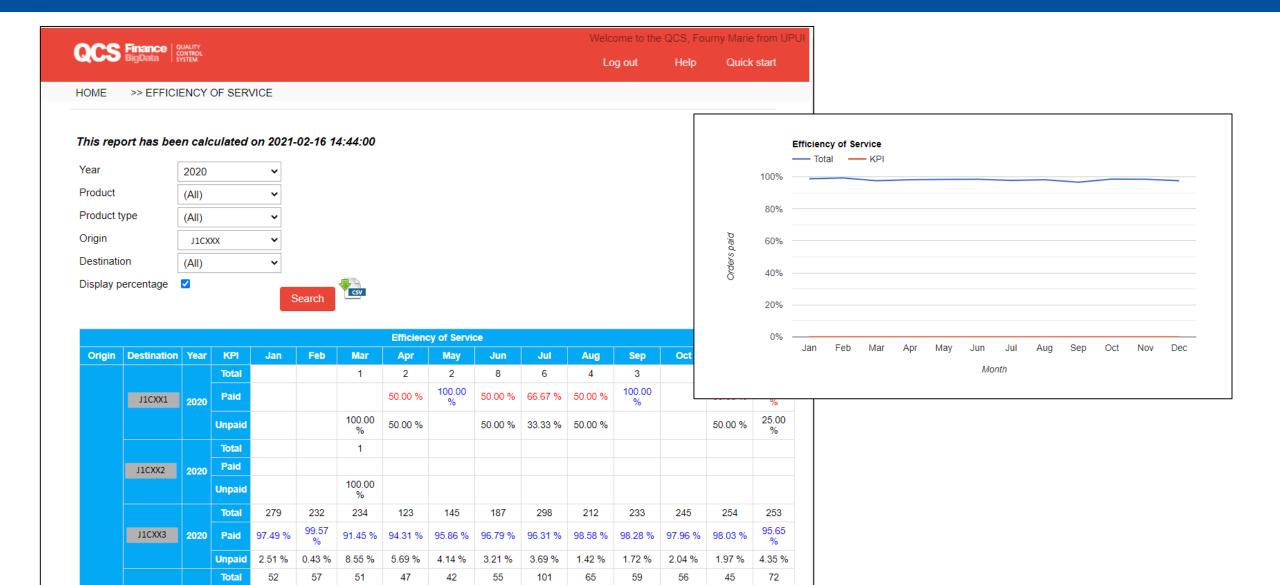

#### **EFFICIENCY OF SERVICE**

No. MOs paid /
No. MOs issued by sending partner

No. MOs paid by receiving partner / No. of MOs issued

## QCS Finance – Sample reports