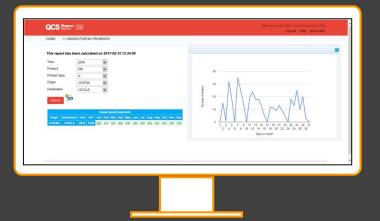

### Available reports

- Message file flows
- Postal payment flows
- Tracking events (issued, paid, reimbursed...)
- Quality of Service KPI
   Time to payment
   Time to transmit the information
- Cancellation requests KPI
   Answered/unanswered requests

### **Custom reports**

- Heat maps
- Charts (pie, bar, trend)
- Flexibility to create more ad-hoc reports