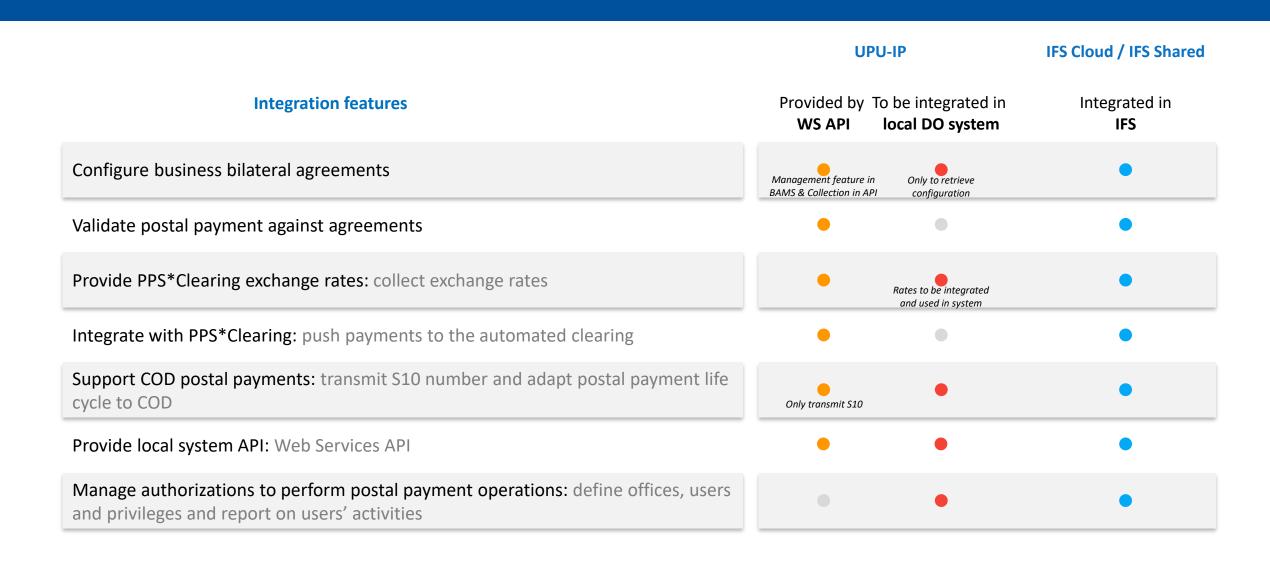

| UPU-IP                                         | IFS Cloud / IFS Shared |
|------------------------------------------------|------------------------|
| Provided by To be integrat WS API local DO sys |                        |
| •                                              | •                      |
| •                                              | •                      |
| •                                              | •                      |
| •                                              | •                      |
| •                                              | •                      |
|                                                | •                      |
| •                                              | •                      |