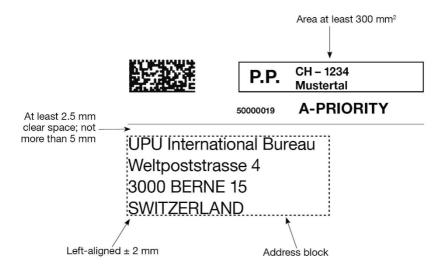

pression incorporates or is supported by data encoded in a two-dimensional symbol, this shall comply with UPU Technical Standard S28.

- **1.1** The words "in principle" were inserted in order not to impose constraints on DOs with regard to the dimensions of postage stamps. The dimensions indicated, however, are intended as guidelines.
- **2.2** Bright red is also recommended for postal franking impressions or stamps used by post offices for indicating that postage has been fully paid, e.g. "Taxe perçue".

#### 3.2 Examples of franking impressions obtained from an electronic printing process:

#### Example 1 – Without S28-compliant 2d symbol



Example 2 - With S28-compliant 2d symbol printed to the left of the address



Example 3 - With S28-compliant 2d symbol printed above the address



**N.B.** – S28 allows 2d symbols to be printed in other positions (e.g. to the right of the address), but this is not recommended.

#### Article 06-004

Suspected fraudulent use of postage stamps or postal prepayment or franking impressions

- Subject to national criminal or criminal action provisions, the following procedure shall be observed in case of suspicion of an intentional violation concerning means of postal prepayment.
- 1.1 When, in outgoing mail, an intentional violation concerning means of postal prepayment is suspected and the sender is not known, the stamp or impression shall not be tampered with in any way. The item, accompanied by an advice, shall be sent to the delivery office in an officially registered envelope. A copy of the advice shall be forwarded, for informatio