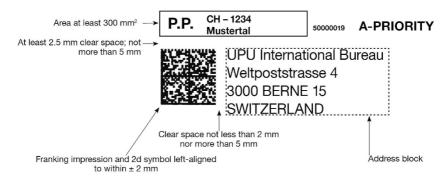

raph 3.1 shall apply to this type of impression. Where the franking impression incorporates or is supported by data encoded in a two-dimensional symbol, this shall comply with UPU Technical Standard S28.

- **1.1** The words "in principle" were inserted in order not to impose constraints on DOs with regard to the dimensions of postage stamps. The dimensions indicated, however, are intended as guidelines.
- **2.2** Bright red is also recommended for postal franking impressions or stamps used by post offices for indicating that postage has been fully paid, e.g. "Taxe perçue".

#### 3.2 Examples of franking impressions obtained from an electronic printing process:

#### Example 1 – Without S28-compliant 2d symbol



Example 2 - With S28-compliant 2d symbol printed to the left of the address



Example 3 - With S28-compliant 2d symbol printed above the address



**N.B.** – S28 allows 2d symbols to be printed in other positions (e.g. to the right of the address), but this is not recommended.

#### Article 06-004

Suspected fraudulent use of postage stamps or postal prepayment or franking impressions

- Subject to national criminal or criminal action provisions, the following procedure shall be observed in case of suspicion of an intentional violation concerning means of postal prepayment.
- 1.1 When, in outgoing mail, an intentional violation concerning means of postal prepayment is suspected and the sender is not known, the stamp or impression shall not be tampered with in any way. The item, accompanied by an advice, shall be sent to the delivery office in an officially regist