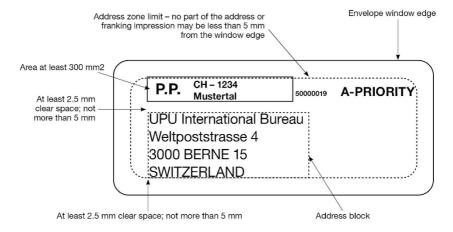

pression is closer than 5 mm to the edge of the window. The provisions of paragraph 3.1 shall apply to this type of impression. Where the franking impression incorporates or is supported by data encoded in a two-dimensional symbol, this shall comply with UPU Technical Standard S28.

- **1.1** The words "in principle" were inserted in order not to impose constraints on DOs with regard to the dimensions of postage stamps. The dimensions indicated, however, are intended as guidelines.
- **2.2** Bright red is also recommended for postal franking impressions or stamps used by post offices for indicating that postage has been fully paid, e.g. "Taxe perçue".

#### 3.2 Examples of franking impressions obtained from an electronic printing process:

#### Example 1 – Without S28-compliant 2d symbol



Example 2 - With S28-compliant 2d symbol printed to the left of the address



Example 3 - With S28-compliant 2d symbol printed above the address



**N.B.** – S28 allows 2d symbols to be printed in other positions (e.g. to the right of the address), but this is not recommended.

#### Article 06-004

Suspected fraudulent use of postage stamps or postal prepayment or franking impressions

- Subject to national criminal or criminal action provisions, the following procedure shall be observed in case of suspicion of an intentional violation concerning means of postal prepayment.
- 1.1 When, in outgoing mail, an intentional violation concerning means of postal prepayment is suspected and the sender is not known, the stamp or impression shall not be tampered with in any way. The item, accompa