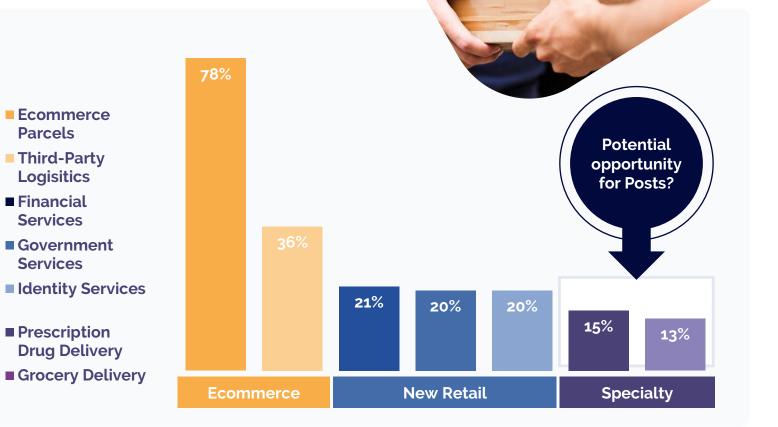

## A Rapidly Changing Landscape

Retailers delivering more parcels each year

Volume of parcels delivered in 2020 in U.S.<sup>1</sup>

127% YoY growth in parcel volumes