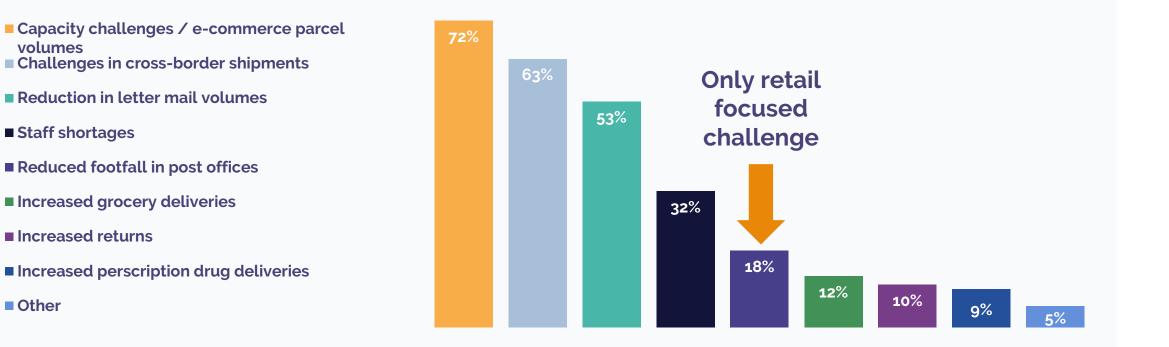

October 17th, 2022

# Winning the new Delivery Game

#### **Brody Buhler**

Chief Executive Officer, Escher brody.buhler@eschergroup.com

escher



### Impacts to Postal Business (Post-Pandemic)

#### Biggest issues Posts face are sill primarily volume related

#### Nearly two years on from the global shutdown, what impacts have you noticed on your business?

Percentage of postal operators



## The Role of the Post Has Changed

# Parcels business is the growth engine for Posts





•

•••

#### Sources: UPU | Future of Posts 2022

## A Rapidly Changing Landscape

Retailers delivering more parcels each year

Volume of parcels delivered in 2020 in U.S.<sup>1</sup>



127% YoY growth in parcel volumes



# \$200B total annual spend on last mile delivery<sup>2</sup>

#### of all orders are expected to be fulfilled by local stores<sup>3</sup>

## **The Consumer Has Changed**



Post-Pandemic Consumer Traditional Consumer Of consumers said they would switch retailers if they did not offer new, fast and flexible delivery options of goods such as click-and-collect and curbside pickup<sup>1</sup>

#### **REVERSE LOGISTICS**

*Total value of merchandise that is expected to be returned