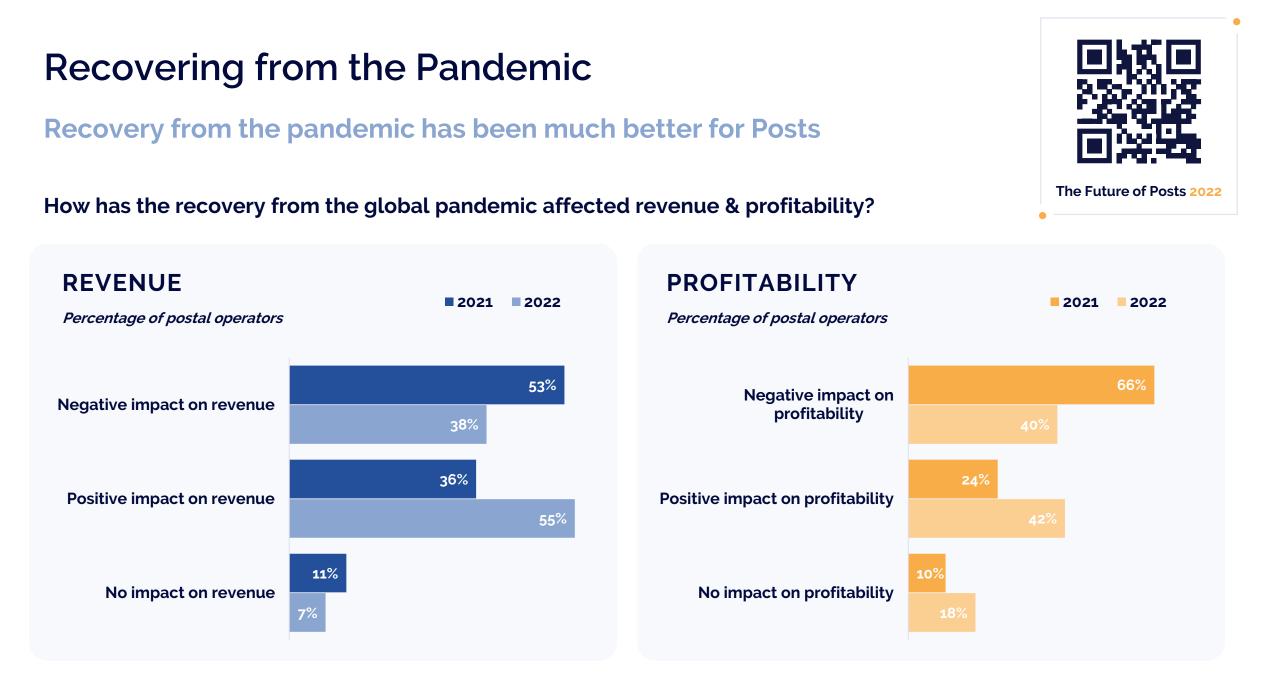

### Impacts to Postal Business (Post-Pandemic)

#### Nearly two years on from the global shutdown, what impacts have you noticed on your business?

Percentage of postal operators