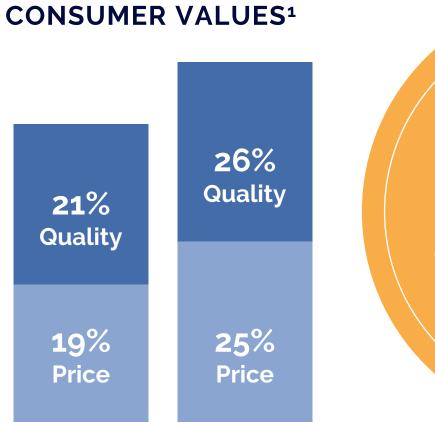

## **The Consumer Has Changed**

Post-Pandemic Consumer Traditional Consumer Of consumers said they would switch retailers if they did not offer new, fast and flexible delivery options of goods such as click-and-collect and curbside pickup<sup>1</sup>