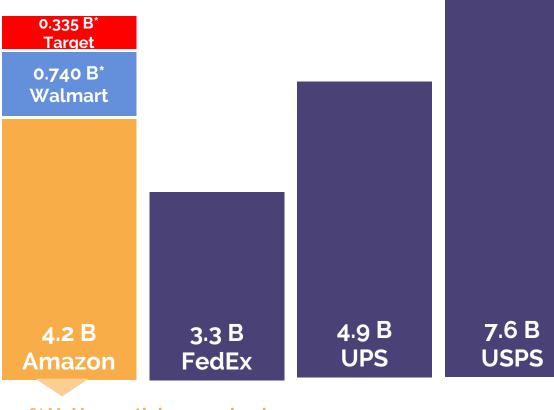

## A Rapidly Changing Landscape

Retailers delivering more parcels each year

Volume of parcels delivered in 2020 in U.S.<sup>1</sup>

127% YoY growth in parcel volumes

# \$200B total annual spend on last mile delivery<sup>2</sup>