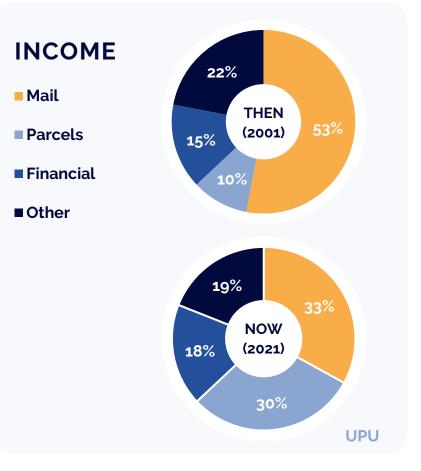

## The Role of the Post Has Changed

# Parcels business is the growth engine for Posts

•

•••

#### Sources: UPU | Future of Posts 2022